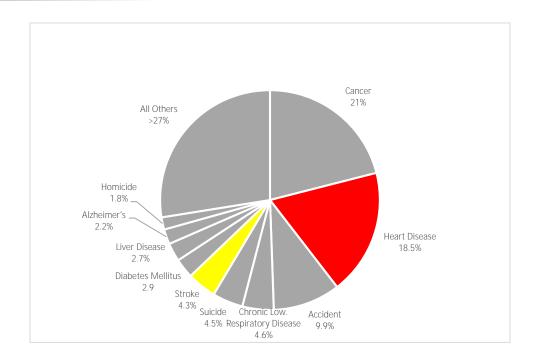

Heart disease is the no. 2 killer in Alaska\* 814 people in Alaska died of heart disease in 2017\* Stroke is the no. 6 killer in Alaska\* 190 in Alaska died of stroke in 2017\*

> 21% 58.3% 66.8% 2.9

| Adults who are current smokers                                            |
|---------------------------------------------------------------------------|
| Adults who participate in 150+ min of aerobic physical activity per week  |
| Adults who are overweight or obese+                                       |
| Adults who have been told that they have had a heart attack               |
| Adults who have been told that they have had a stroke                     |
| Adults who have been told that they have angina or coronary heart disease |
| Population of adults (18-64) who have some kind of health care coverage   |
| High school Students who are obese++                                      |
| Percentage of population covered by Medicaid/Chip+++                      |
|                                                                           |