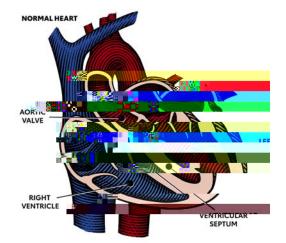

## stiffen, making it diff cult for the heart's chambers to adequately fll up or pump out blood.

 Raj MA, Ranka S, Goyal A. Hypertrophic Obstructive Cardiomyopathy. [Updated 2022 Oct 31]. In: StatPearls [Internet]. Treasure Island (FL): StatPearls Publishing; 2022 Jan-. Available from: <u>https://www.ncbi.nlm.nih.gov/books/NBK430820/</u>