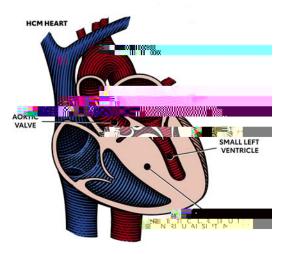

## stiffen, making it diff cult for the heart's chambers to adequately fll up or pump out blood.

 Raj MA, Ranka S, Goyal A. Hypertrophic Obstructive Cardiomyopathy. [Updated 2022 Oct 31]. In: StatPearls [Internet]. Treasure Island (FL): StatPearls Publishing; 2022 Jan-. Available from: <u>https://www.ncbi.nlm.nih.gov/books/NBK430820/</u>