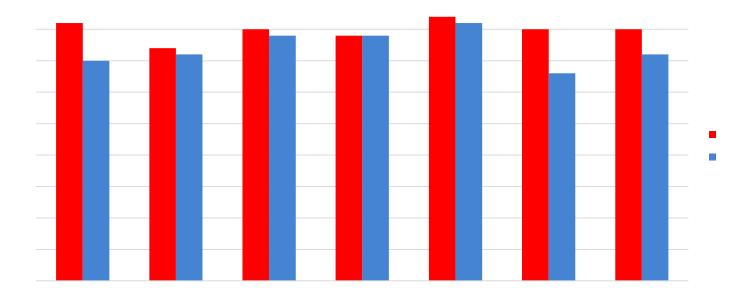

#### Mission: Lifeline Plus Measure - % Arrival at Referring Facility to PCI <120 Minutes (Transfer for PCI patients, no lytics)