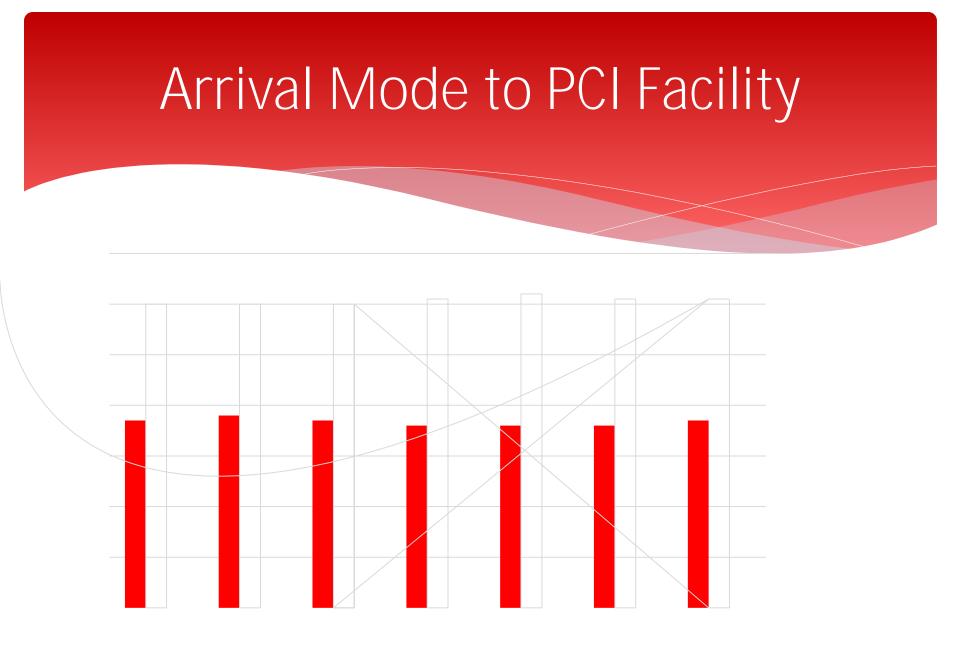

### Mission: Lifeline Measures - % Door to Balloon and % EMS FMC to PCI <u><</u>90 Minutes