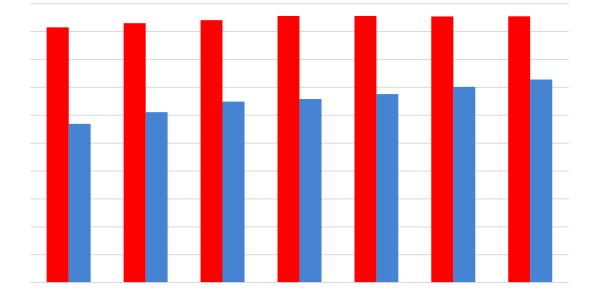

### Mission: Lifeline Measures - % Door to Balloon and % EMS FMC to PCI <u><</u>90 Minutes