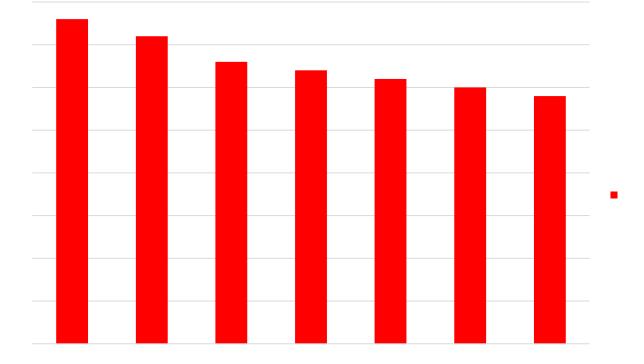

#### Mission: Lifeline Plus Measure - % Arrival at Referring Facility to PCI <120 Minutes (Transfer for PCI patients, no lytics)