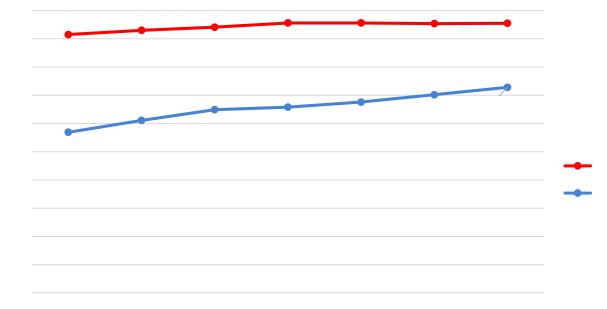

#### Mission: Lifeline Data

2010 2016 Using Mission: Lifeline Q1 Reports

### Mission: Lifeline Measures - % Door to Balloon and % EMS FMC to PCI <u><</u>90 Minutes



### Mission: Lifeline Measures - % Door to Balloon and % EMS FMC to PCI <u><</u>90 Minutes



## Mission: Lifeline Measures- % Aspirin on Arrival and % Aspirin on Discharge



## Mission: Lifeline Measures- % Aspirin on Arrival and % Aspirin on Discharge



# Mission: Lifeline Measures- % bBlocker % Statin and % ACEI/ARB on Discharge





#### Mission: Lifeline Plus Measure - % Arrival at Referring Facility to PCI <120 Minutes (Transfer for PCI patients, no lytics)



#### Mission: Lifeline Plus Measure - % Arrival at Referring Facility to PCI <120 Minutes (Transfer for PCI patients, no lytics)









# Length of Stay in the Emergency Department