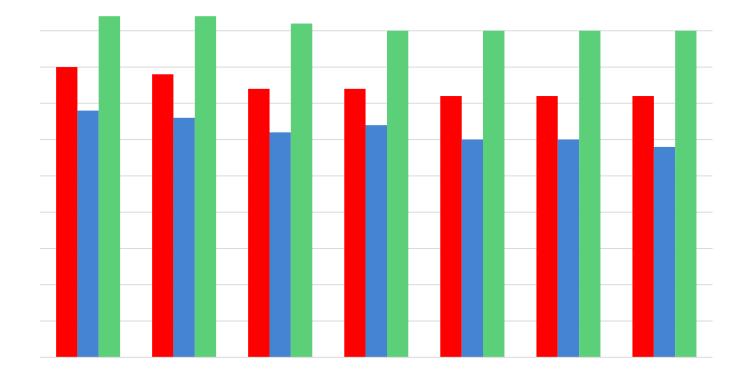

a

2010 2016 Using Mission: Lifeline Q1 Reports

### Mission: Lifeline Measures - % Door to Balloon and % EMS FMC to PCI <u><</u>90 Minutes



### Mission: Lifeline Measures - % Door to Balloon and % EMS FMC to PCI <u><</u>90 Minutes



## Mission: Lifeline Measures- % Aspirin on Arrival and % Aspirin on Discharge



## Mission: Lifeline Measures- % Aspirin on Arrival and % Aspirin on Discharge



# Mission: Lifeline Measures- % bBlocker % Statin and % ACEI/ARB on Discharge





#### Mission: Lifeline Plus Measure - % Arrival at Referring Facility to PCI <120 Minutes (Transfer for PCI patients, no lytics)



#### Mission: Lifeline Plus Measure - % Arrival at Referring Facility to PCI <120 Minutes (Transfer for PCI patients, no lytics)









# Length of Stay in the Emergency Department